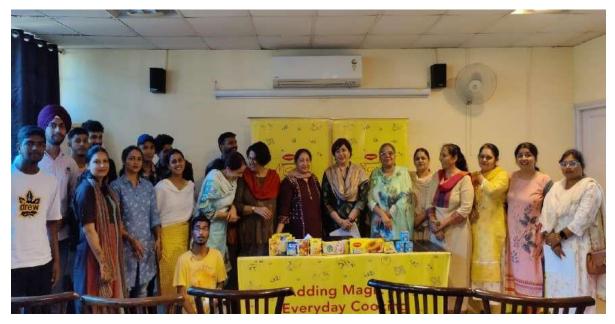

#### SHAHEED MAJOR HARMINDERPAL SINGH (Shaurya Chakra) GOVERNMENT COLLEGE, SAHIBZADA AJIT SINGH NAGAR

ਫੇਸ-6, ਸਾਹਿਬਜ਼ਾਦਾ ਅਜੀਤ ਸਿੰਘ ਨਗਰ (ਮੋਹਾਲੀ)-160056

Phone No. 0172-2225164

| 09-09-2019               | A Career Guidance workshop to encourage students for Foreign Placements in Hospitality Business. Department of Hospitality and Tourism invited Mr. Aman from Cambridge Counsel and encouraged students to take foreign placements in the hospitality business. The session sparked enthusiasm among students, motivating them to explore global placements and broaden their horizons in the field of hospitality and tourism. | 18  | 18  |
|--------------------------|--------------------------------------------------------------------------------------------------------------------------------------------------------------------------------------------------------------------------------------------------------------------------------------------------------------------------------------------------------------------------------------------------------------------------------|-----|-----|
| 23-09-2019               | Skill Development Workshop on Bakery Items- Chef Versha Kashyup guided and instructed the students throughout the baking workshop. The workshop was organized by the Department of Hospitality and Tourism.                                                                                                                                                                                                                    | 32  | 32  |
| 27-09-2019               | Mega Job Fair                                                                                                                                                                                                                                                                                                                                                                                                                  | 587 | 587 |
| 13-12-2019               | Skill Development Workshop on Coffee Art- Workshop on Coffee Art was organized by the Department of Hospitality and Tourism in Collaboration with Nestle, Under the esteemed guidance of Prof. Johny Kumar Broca.                                                                                                                                                                                                              | 17  | 17  |
| 16-10-2019               | A Comprehensive Lecture was delivered by Ms. Rao from Panchkula on Spoken English and Grammar Workshop. It was organized by the Postgraduate Dept. of English.                                                                                                                                                                                                                                                                 | 20  | 20  |
| 26-02-2020               | A team from CGC Landran, Mohali conducted this workshop. A lecture on Spoken English and uses of Grammar was delivered by Ms Jagmeet Kaur and Mr Sudhanshu. It was organized by the Postgraduate Dept. of English.                                                                                                                                                                                                             | 20  | 20  |
| 22-04-2021               | 7 <sup>th</sup> Mega Job Fest                                                                                                                                                                                                                                                                                                                                                                                                  | 266 | 266 |
| 17-09-2021               | Job Fest                                                                                                                                                                                                                                                                                                                                                                                                                       | 189 | 189 |
| 1-09-2022<br>to 24-09-22 | 30 hr. Value added Course for Organisation Behaviour and Managerial Skills                                                                                                                                                                                                                                                                                                                                                     | 40  | 40  |
| 02-11-2022               | A Career Guidance programme was organized by the Dept of Commerce. Mr Rakesh Rastogi of Gyanam Education and Training advised the students on the various schemes and programmes available in various fields.                                                                                                                                                                                                                  | 50  | 50  |
| 13-12-2022               | PG Dept. of Fine Arts organized an Industrial visit to view the making procedure at village Kanaudan, Kurali, Punjab on 13th Dec 2022. Sculptor Mr Paramjeet Singh Rana explained Lost Wax and Clay Modelling Techniques of Sculpture Making.                                                                                                                                                                                  | 15  | 15  |