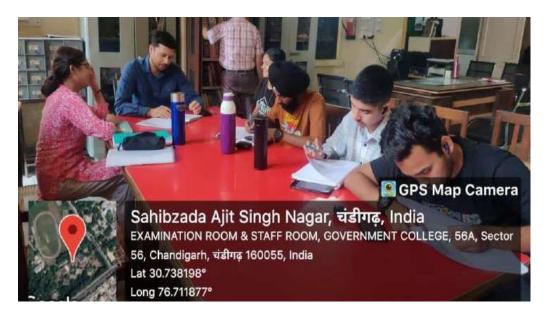

|            | preparations. Prof. Rohit Barach, Dept. of Public Administration guided the students.                                                                                                                                                                                                                                                                 |    |    |
|------------|-------------------------------------------------------------------------------------------------------------------------------------------------------------------------------------------------------------------------------------------------------------------------------------------------------------------------------------------------------|----|----|
| 08-05-2023 | Workshop on UGC-NET Preparations of Paper- Visual Arts Prof. Kirandeep Kaur conducted the workshop to provide interested candidates with comprehensive guidance and strategies to excel in Paper 2 of the UGC-NET Examination. Various topics, such as art history, aesthetics, and contemporary art practices, were thoroughly taught and discussed. | 12 | 12 |
| 27-06-2023 | Guidance and Counselling session on Prepration of CSIR-JRF in Chemistery. Guidance and Counselling session on the preparation of CSIR-JRF in chemistry. Mrs Harjeet Gujaral (Principal, Govt. College Mohali) guided students preparing to appear for UGC-NET in M.Sc Chemistry                                                                       | 15 | 15 |