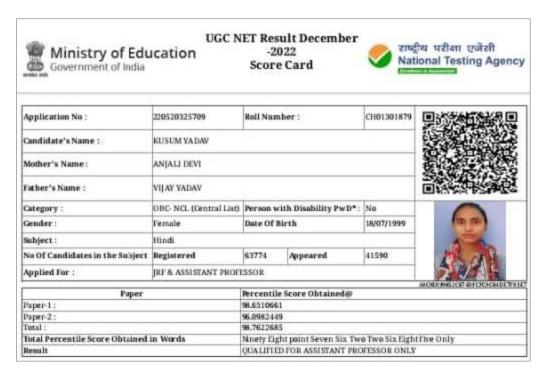

## **5.1.3** Percentage of students benefitted by guidance for competitive examinations offered by the institution during the last five years

| Year                            | Name of the Activity                                                                                                                                                                                                                                                                                                                                                                                                                                             | Number of students participated | Number of students qualified in the competitive examination |
|---------------------------------|------------------------------------------------------------------------------------------------------------------------------------------------------------------------------------------------------------------------------------------------------------------------------------------------------------------------------------------------------------------------------------------------------------------------------------------------------------------|---------------------------------|-------------------------------------------------------------|
| 02-02-2018                      | A seminar on 'Job Interviews and Competitive Exam' was organized by the Dept. of English. Mr Ravinder K Thakur from Bright Academy, Sector-15, Chandigarh delivered a comprehensive lecture.                                                                                                                                                                                                                                                                     | 20                              | 20                                                          |
| 17-01-2022                      | A workshop on CSIR-UGC-NET, BET Prof. Jaskirat Kaur, Dept. of Biotechnology provided revision classes to the students.                                                                                                                                                                                                                                                                                                                                           | 06                              | 06                                                          |
| 03-02-2022<br>to 04-02-<br>2022 | Workshop on Government Job Preparation of GK Paper The workshop was conducted by Prof. Nishtha Tripathi, Department of History. With her extensive knowledge and expertise in the subject, participants were given valuable insights and guidance on how to excel in the GK section of government job exams.                                                                                                                                                     | 40                              | 40                                                          |
| 24-01-2022<br>to 25-01-<br>2022 | English Preparatory Classes for Competitive Exams Preparatory classes for English Grammar and Comprehension skills were given to students by Dr. Reetinder Joshi, Postgraduate Dept. of English. These classes aimed to enhance the student's understanding of grammar rules and improve their reading and comprehension abilities. Dr. Joshi utilized various teaching techniques and resources to make the sessions engaging and interactive for the students. | 45                              | 45                                                          |
| 20-02-2022<br>to 21-02-<br>2022 | Mathematics Preparatory Classes for Competitive Exams Dr. Ampirtpal Singh, Dept. of Mathematics, took preparatory classes for M.Sc. students preparing for the UGC-NET.                                                                                                                                                                                                                                                                                          | 11                              | 11                                                          |
| Feb, 2022                       | Preparation Workshop for Gate Exam for Science Students Prof. Jaskirat Kaur, Dept. of Biotechnology provided revision classes to the students.                                                                                                                                                                                                                                                                                                                   | 06                              | 06                                                          |
| 10-03-2023                      | Workshop on UGC-NET Preparations of Paper – 1 The workshop on UGC-NET preparations for Paper 1 was conducted to provide valuable insights and strategies to help participants excel in their exam                                                                                                                                                                                                                                                                | 25                              | 25                                                          |