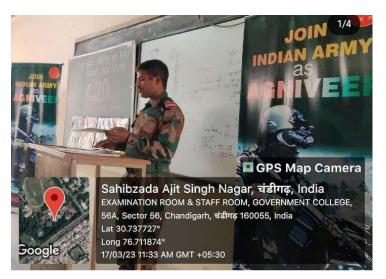

#### SHAHEED MAJOR HARMINDERPAL SINGH (Shaurya Chakra) GOVERNMENT COLLEGE, SAHIBZADA AJIT SINGH NAGAR

ਫੇਸ-6, ਸਾਹਿਬਜ਼ਾਦਾ ਅਜੀਤ ਸਿੰਘ ਨਗਰ (ਮੋਹਾਲੀ)-160056

Phone No. 0172-2225164

|            |                                                                                               | 1   | T   |
|------------|-----------------------------------------------------------------------------------------------|-----|-----|
| 27-02-2023 | A 30-hour Spoken English course was held by the                                               | 47  | 47  |
| to 11-04-  | Postgraduate Department of English to improve the                                             |     |     |
| 2023       | communication skills of students. The course aimed to                                         |     |     |
|            | enhance the participant's ability to speak confidently                                        |     |     |
|            | and fluently in English. It covered various topics such as                                    |     |     |
|            | pronunciation, vocabulary, and grammar, providing                                             |     |     |
|            | practical exercises and interactive activities to practice                                    |     |     |
|            | their speaking skills.                                                                        |     |     |
| 9-03-2023  | A 30-hour skill-oriented workshop on flower                                                   | 24  | 24  |
| to 14-03-  | arrangement was organized by the Department of                                                |     |     |
| 2023       | Home Science. The workshop aims to provide                                                    |     |     |
|            | participants with hands-on experience in various                                              |     |     |
|            | techniques of flower arrangement, including bouquet-                                          |     |     |
|            | making and centrepiece design. Participants also learn                                        |     |     |
|            | about the different types of flowers and their                                                |     |     |
|            | appropriate uses in different arrangements.                                                   |     |     |
| 11-03-2023 | Vocational and Industrial Tour to Rail Coach Factory,                                         | 100 | 100 |
|            | Kapurthala, Kapurthala. The Department of Psychology,                                         |     |     |
|            | Public Administration, Geography and Computer                                                 |     |     |
|            | Application, Government organised a Vocational and                                            |     |     |
|            | Industrial Tour to Rail Coach Factory. This tour provided                                     |     |     |
|            | awareness among our students and introduced them to                                           |     |     |
|            | professional settings and multiple career options.                                            |     |     |
| 16-03-2023 | A workshop on Mushroom Cultivation- A lecture cum                                             | 20  | 20  |
| to 10-04-  | workshop was organized by the Biotechnology Dept in                                           |     |     |
| 2023       | Collaboration with Young Farmers' Club and the Dept.                                          |     |     |
|            | of Horticulture, Mohali. The purpose was to introduce                                         |     |     |
|            | students to a career in Mushroom Cultivation as a large                                       |     |     |
|            | number of students come from agricultural                                                     |     |     |
|            | backgrounds.                                                                                  |     |     |
| 17-03-2023 | A Future in the Indian Army: Career Guidance and                                              | 50  | 50  |
|            | Counselling Workshop- A counselling session was held                                          |     |     |
|            | by the Indian Army Officers on A Future in the Indian                                         |     |     |
|            | Army- Special Entry as Agniveer. During the session,                                          |     |     |
|            | Indian Army officers provided valuable insights into the                                      |     |     |
|            | various career opportunities available within the Indian                                      |     |     |
|            | Army. They discuss the Agniveer Special Entry                                                 |     |     |
|            | programme, highlighting its unique features and                                               |     |     |
|            | benefits for aspiring candidates.                                                             |     |     |
| 24-03-2023 | Career Counselling on Higher Education- Why Not an                                            | 72  | 72  |
|            |                                                                                               |     |     |
|            | · · · · · · · · · · · · · · · · · · ·                                                         |     |     |
| 03-04-2023 | • • •                                                                                         | 00  | 00  |
|            | The test was designed by Dr. Neelu from Career and                                            | 89  | 89  |
|            | MBA- The workshop was headed by Sh. Sony Goyal from Guru Gobind Singh Study Circle, Ludhiana. |     |     |