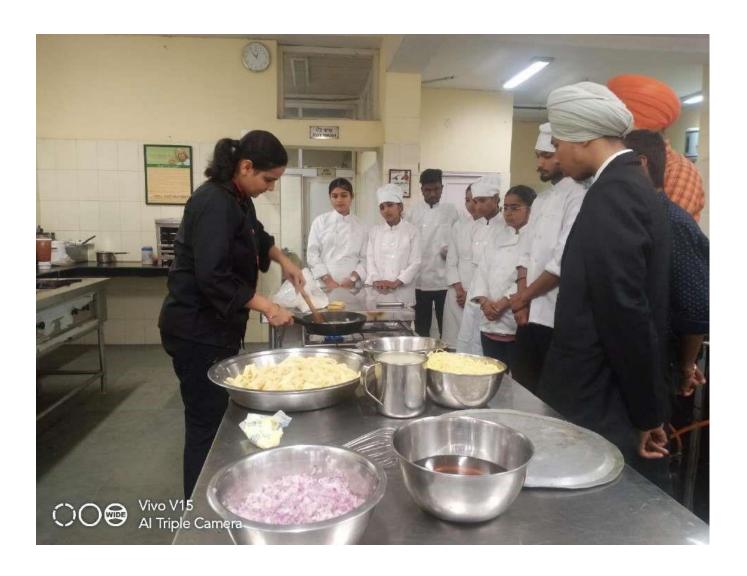

# Percentage of students benefitted by guidance for Career Counselling offered by the institutionduring the last five years

| Year       | Name of the Activity                                                                                                                                                                                                                                                                                                                                                                                                                     | Number of students participated | Number of students qualified in the competitive examination |
|------------|------------------------------------------------------------------------------------------------------------------------------------------------------------------------------------------------------------------------------------------------------------------------------------------------------------------------------------------------------------------------------------------------------------------------------------------|---------------------------------|-------------------------------------------------------------|
| 08-03-2018 | Healthier Lifestyles with Healthy Cooking- Mr. Surinder Singh, M.D. Healux Cookware Company was the Chief Speaker. Organized by the Dept. of Hospitality and Tourism. The workshop aimed to educate participants on alternative cooking methods that promote healthier lifestyles. Mr. Surinder Singh shared his expertise on utilizing innovative cookware to achieve delicious and nutritious meals without the need for oil or water. | 20                              | 20                                                          |
| 08-03-2018 | State Level Job Fair                                                                                                                                                                                                                                                                                                                                                                                                                     | 300                             | 300                                                         |
| 31-07-2018 | International Job Fest                                                                                                                                                                                                                                                                                                                                                                                                                   | 80                              | 80                                                          |
| 03-08-2018 | A Workshop on Spoken English-A training workshop was organized by the Dept. of Commerce in which Dr. Inderjit Kaur (Associate Professor, Postgraduate Dept. of English) taught the basics of Spoken English to B.Com Students.                                                                                                                                                                                                           | 25                              | 25                                                          |
| 15-10-2018 | Career Guidance Workshop- Department of Hospitality and Tourism invited Mr. Aman from Cambridge Counsel and encouraged students to take foreign placements in the hospitality business. The session sparked enthusiasm among students, motivating them to explore global placements and broaden their horizons in the field of hospitality and tourism.                                                                                  | 50                              | 50                                                          |
| 01-11-2018 | Visit of 40 students in the District Bureau of<br>Employment and Enterprise on daily basis for Career<br>Counswilling and Guidance                                                                                                                                                                                                                                                                                                       | 40                              | 40                                                          |
|            | Visit by 50 students in the District Bureau of                                                                                                                                                                                                                                                                                                                                                                                           | 50                              | 50                                                          |
| 21-11-2018 | Employment and Enterprise on 21-11-2018.                                                                                                                                                                                                                                                                                                                                                                                                 |                                 |                                                             |
| 21-11-2018 | Skill Development Workshop on Salad Dressing-Chef Versha Kashyup demonstrated the students' helpful techniques for making flavorful and aesthetically appropriate salads by choosing the proper ingredients, balancing flavours, and appealingly presenting the salad. The workshop was organized by the Department of Hospitality and Tourism.                                                                                          | 30                              | 30                                                          |