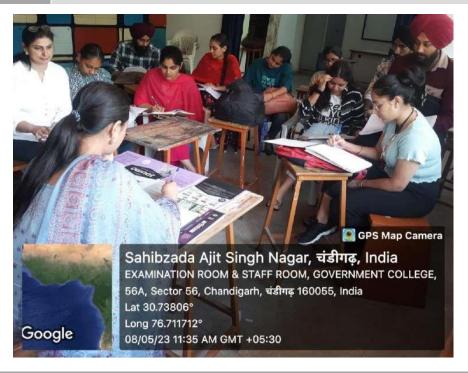

|            | preparations. Prof. Rohit Barach, Dept. of Public Administration guided the students.                                                                                                                                                                                                                                                                 |    |    |
|------------|-------------------------------------------------------------------------------------------------------------------------------------------------------------------------------------------------------------------------------------------------------------------------------------------------------------------------------------------------------|----|----|
| 08-05-2023 | Workshop on UGC-NET Preparations of Paper- Visual Arts Prof. Kirandeep Kaur conducted the workshop to provide interested candidates with comprehensive guidance and strategies to excel in Paper 2 of the UGC-NET Examination. Various topics, such as art history, aesthetics, and contemporary art practices, were thoroughly taught and discussed. | 12 | 12 |
| 27-06-2023 | Guidance and Counselling session on Prepration of CSIR-JRF in Chemistery. Guidance and Counselling session on the preparation of CSIR-JRF in chemistry. Mrs Harjeet Gujaral (Principal, Govt. College Mohali) guided students preparing to appear for UGC-NET in M.Sc Chemistry                                                                       | 15 | 15 |