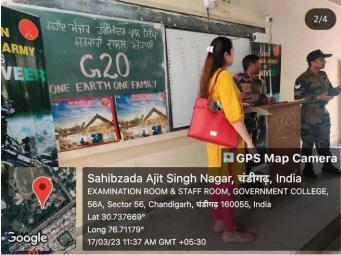

#### SHAHEED MAJOR HARMINDERPAL SINGH (Shaurya Chakra) GOVERNMENT COLLEGE, SAHIBZADA AJIT SINGH NAGAR

ਫੇਸ-6, ਸਾਹਿਬਜ਼ਾਦਾ ਅਜੀਤ ਸਿੰਘ ਨਗਰ (ਮੋਹਾਲੀ)-160056

Phone No. 0172-2225164

|            |                                                                                               | 1   | T   |
|------------|-----------------------------------------------------------------------------------------------|-----|-----|
| 27-02-2023 | A 30-hour Spoken English course was held by the                                               | 47  | 47  |
| to 11-04-  | Postgraduate Department of English to improve the                                             |     |     |
| 2023       | communication skills of students. The course aimed to                                         |     |     |
|            | enhance the participant's ability to speak confidently                                        |     |     |
|            | and fluently in English. It covered various topics such as                                    |     |     |
|            | pronunciation, vocabulary, and grammar, providing                                             |     |     |
|            | practical exercises and interactive activities to practice                                    |     |     |
|            | their speaking skills.                                                                        |     |     |
| 9-03-2023  | A 30-hour skill-oriented workshop on flower                                                   | 24  | 24  |
| to 14-03-  | arrangement was organized by the Department of                                                |     |     |
| 2023       | Home Science. The workshop aims to provide                                                    |     |     |
|            | participants with hands-on experience in various                                              |     |     |
|            | techniques of flower arrangement, including bouquet-                                          |     |     |
|            | making and centrepiece design. Participants also learn                                        |     |     |
|            | about the different types of flowers and their                                                |     |     |
|            | appropriate uses in different arrangements.                                                   |     |     |
| 11-03-2023 | Vocational and Industrial Tour to Rail Coach Factory,                                         | 100 | 100 |
|            | Kapurthala, Kapurthala. The Department of Psychology,                                         |     |     |
|            | Public Administration, Geography and Computer                                                 |     |     |
|            | Application, Government organised a Vocational and                                            |     |     |
|            | Industrial Tour to Rail Coach Factory. This tour provided                                     |     |     |
|            | awareness among our students and introduced them to                                           |     |     |
|            | professional settings and multiple career options.                                            |     |     |
| 16-03-2023 | A workshop on Mushroom Cultivation- A lecture cum                                             | 20  | 20  |
| to 10-04-  | workshop was organized by the Biotechnology Dept in                                           |     |     |
| 2023       | Collaboration with Young Farmers' Club and the Dept.                                          |     |     |
|            | of Horticulture, Mohali. The purpose was to introduce                                         |     |     |
|            | students to a career in Mushroom Cultivation as a large                                       |     |     |
|            | number of students come from agricultural                                                     |     |     |
|            | backgrounds.                                                                                  |     |     |
| 17-03-2023 | A Future in the Indian Army: Career Guidance and                                              | 50  | 50  |
|            | Counselling Workshop- A counselling session was held                                          |     |     |
|            | by the Indian Army Officers on A Future in the Indian                                         |     |     |
|            | Army- Special Entry as Agniveer. During the session,                                          |     |     |
|            | Indian Army officers provided valuable insights into the                                      |     |     |
|            | various career opportunities available within the Indian                                      |     |     |
|            | Army. They discuss the Agniveer Special Entry                                                 |     |     |
|            | programme, highlighting its unique features and                                               |     |     |
|            | benefits for aspiring candidates.                                                             |     |     |
| 24-03-2023 | Career Counselling on Higher Education- Why Not an                                            | 72  | 72  |
|            |                                                                                               |     |     |
|            | · · · · · · · · · · · · · · · · · · ·                                                         |     |     |
| 03-04-2023 | • • •                                                                                         | 00  | 00  |
|            | The test was designed by Dr. Neelu from Career and                                            | 89  | 89  |
|            | MBA- The workshop was headed by Sh. Sony Goyal from Guru Gobind Singh Study Circle, Ludhiana. |     |     |