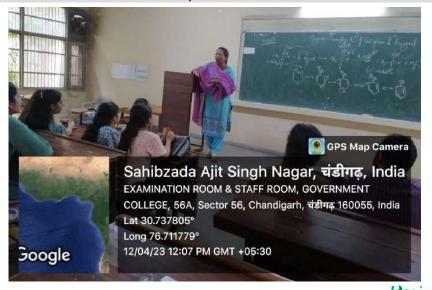

## **5.1.3** Percentage of students benefitted by guidance for competitive examinations offered by the institution during the last five years

| Year                            | Name of the Activity                                                                                                                                                                                                                                                                                                                                                                                                                                             | Number of students participated | Number of students qualified in the competitive examination |
|---------------------------------|------------------------------------------------------------------------------------------------------------------------------------------------------------------------------------------------------------------------------------------------------------------------------------------------------------------------------------------------------------------------------------------------------------------------------------------------------------------|---------------------------------|-------------------------------------------------------------|
| 02-02-2018                      | A seminar on 'Job Interviews and Competitive Exam' was organized by the Dept. of English. Mr Ravinder K Thakur from Bright Academy, Sector-15, Chandigarh delivered a comprehensive lecture.                                                                                                                                                                                                                                                                     | 20                              | 20                                                          |
| 17-01-2022                      | A workshop on CSIR-UGC-NET, BET Prof. Jaskirat Kaur, Dept. of Biotechnology provided revision classes to the students.                                                                                                                                                                                                                                                                                                                                           | 06                              | 06                                                          |
| 03-02-2022<br>to 04-02-<br>2022 | Workshop on Government Job Preparation of GK Paper The workshop was conducted by Prof. Nishtha Tripathi, Department of History. With her extensive knowledge and expertise in the subject, participants were given valuable insights and guidance on how to excel in the GK section of government job exams.                                                                                                                                                     | 40                              | 40                                                          |
| 24-01-2022<br>to 25-01-<br>2022 | English Preparatory Classes for Competitive Exams Preparatory classes for English Grammar and Comprehension skills were given to students by Dr. Reetinder Joshi, Postgraduate Dept. of English. These classes aimed to enhance the student's understanding of grammar rules and improve their reading and comprehension abilities. Dr. Joshi utilized various teaching techniques and resources to make the sessions engaging and interactive for the students. | 45                              | 45                                                          |
| 20-02-2022<br>to 21-02-<br>2022 | Mathematics Preparatory Classes for Competitive Exams Dr. Ampirtpal Singh, Dept. of Mathematics, took preparatory classes for M.Sc. students preparing for the UGC-NET.                                                                                                                                                                                                                                                                                          | 11                              | 11                                                          |
| Feb, 2022                       | Preparation Workshop for Gate Exam for Science Students Prof. Jaskirat Kaur, Dept. of Biotechnology provided revision classes to the students.                                                                                                                                                                                                                                                                                                                   | 06                              | 06                                                          |
| 10-03-2023                      | Workshop on UGC-NET Preparations of Paper – 1 The workshop on UGC-NET preparations for Paper 1 was conducted to provide valuable insights and strategies to help participants excel in their exam                                                                                                                                                                                                                                                                | 25                              | 25                                                          |